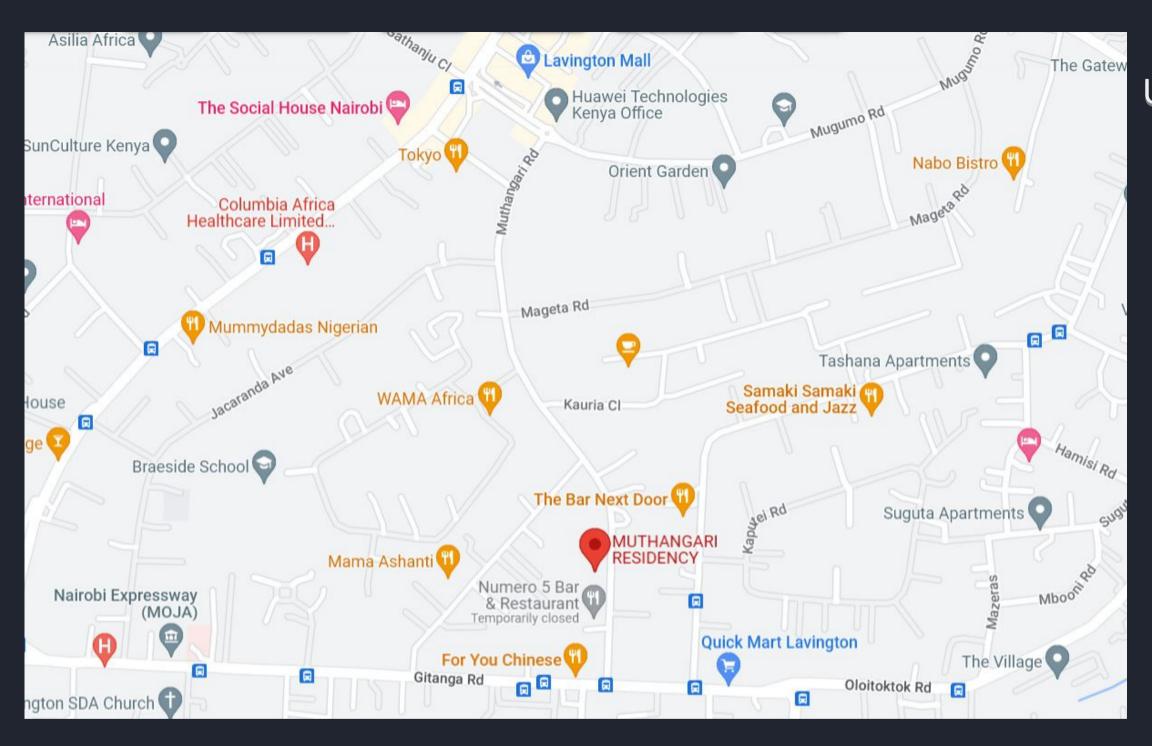

### **Location Highlights:**

200 metres from Valley Arcade on Gitanga Road.
15 minutes to Westlands and to the CBD.
Multiple access to various road networks.
Choice location for diplomatic organizations, embassies and professional offices.

## UNDOUBTEDLY THE BEST LOCATION IN THE CITY

Curated at a prestigious and sought after Nairobi locale, Muthangari Residency is located on Muthangari Road, Lavington, just 200 Metres from the Junction of Muthangari Road and Gitanga Road.

Long established as one of the city's premium addresses, Muthangari Road benefits from multiple access roads and quick connectivity to Westlands, Kileleshwa, Kilimani and the CBD.