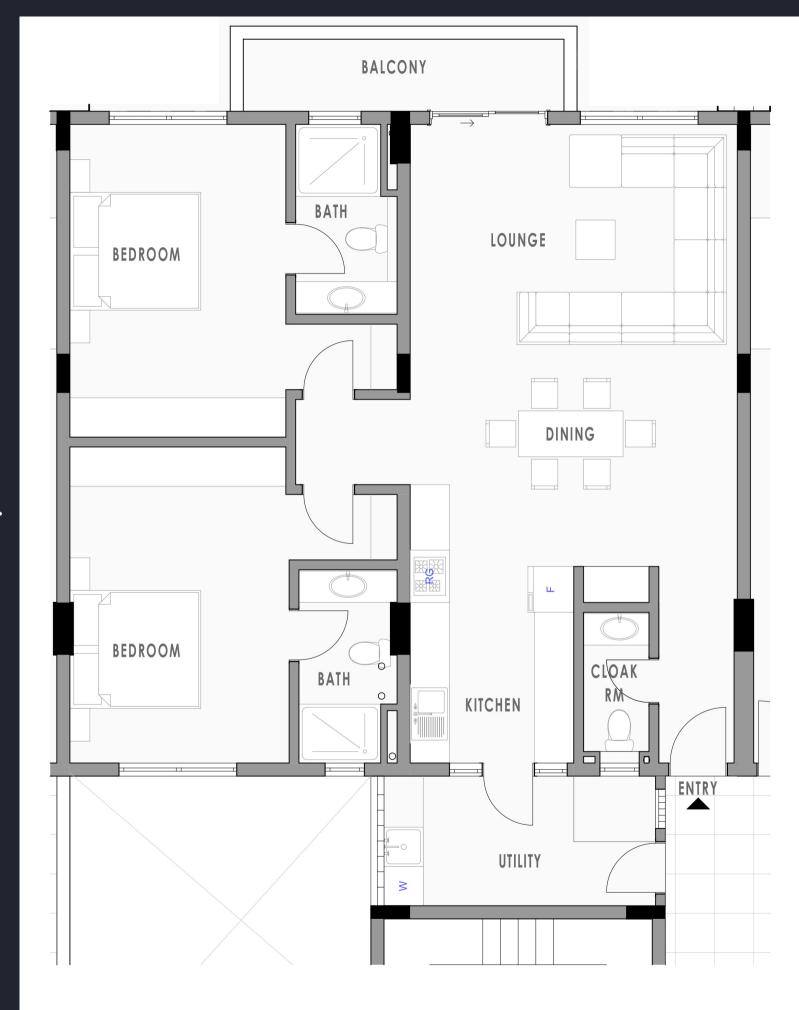

# LOOR PLAN 2 Bedroom Apartments

### UNIT DIMENSIONS

| Entry Foyer - | 1.2m x 2.4m |
|---------------|-------------|
| Cloak Room -  | 1.0m x 2.3m |
| Lounge -      | 4.2m x 5.0m |
| Balcony -     | 1.1m x 4.9m |
| Dining -      | 2.5m x 5.0m |
| Kitchen -     | 2.5m x 3.0m |
| Utility -     | 2.0m x 4.2m |
| Bedroom 01 -  | 3.3m x 4.2m |
| Bathroom -    | 2.9m x 1.5m |
| Bedroom 02 -  | 3.3m x 4.2m |
| Bathroom -    | 2.9m x 1.5m |
|               |             |

2 BEDROOM UNIT [124 SQM - 1,335 SQFT]