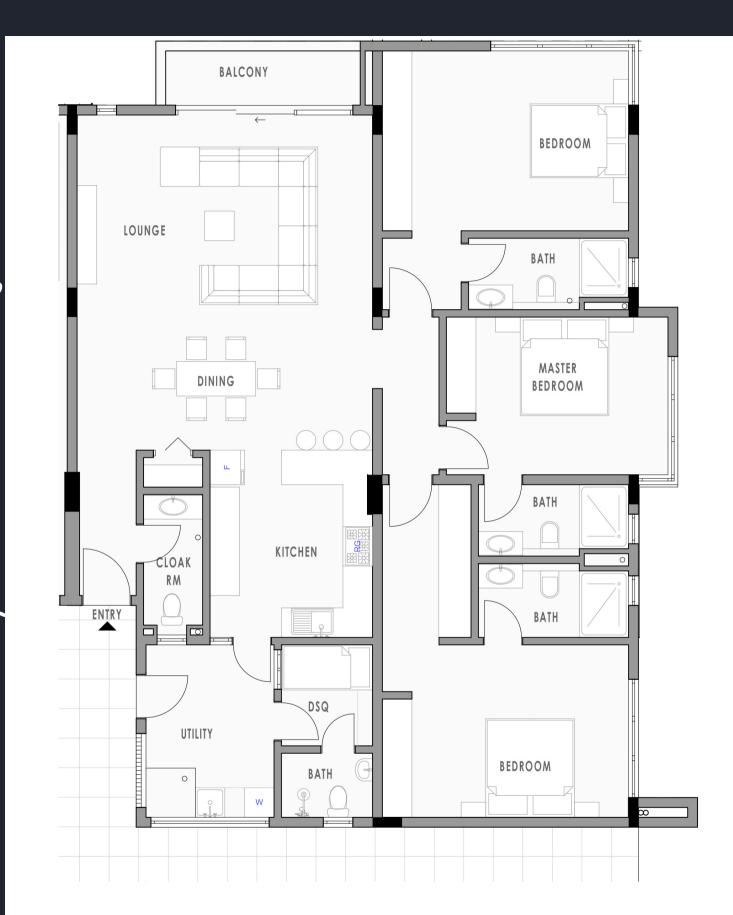

# LOOR PLAN 2 Bedroom Apartments

### UNIT DIMENSIONS

| Entry Foyer - | 1.2m x 2.4m |
|---------------|-------------|
| Cloak Room -  | 1.0m x 2.3m |
| Lounge -      | 4.2m x 5.0m |
| Balcony -     | 1.1m x 4.9m |
| Dining -      | 2.5m x 5.0m |
| Kitchen -     | 2.5m x 3.0m |
| Utility -     | 2.0m x 4.2m |
| Bedroom 01 -  | 3.3m x 4.2m |
| Bathroom -    | 2.9m x 1.5m |
| Bedroom 02 -  | 3.3m x 4.2m |
| Bathroom -    | 2.9m x 1.5m |
|               |             |

2 BEDROOM UNIT [124 SQM - 1,335 SQFT]